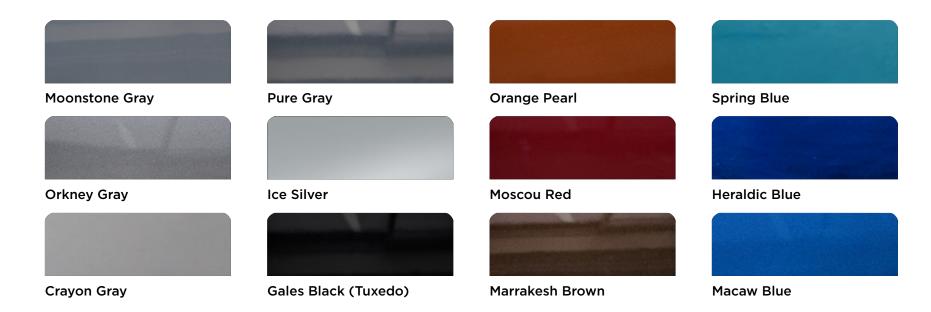

MERCURY TRIPLE VERADO 300R RACING W/ JOYSTICK PILOTING

MERCURY TRIPLE VERADO 350HP V10 W/ JOYSTICK PILOTING

MERCURY TRIPLE VERADO 400HP V10 OUTBOARDS W/ JOYSTICK PILOTING

EXTERNAL SINGLE PAINTING (1 COLOR, HULL)

EXTERNAL DOUBLE PAINTING (2 OR MORE COLORS, HULL, DECK OR HT)

EXTERNAL COMPLETE SPECIAL PAINT AND OR SPECIAL COLOR SELECTION

BOTTOM PAINT - ANTIFOUL COPPERCOAT PAINT

ELECTRIC TRIM TABS (FLAPS)

HUMPHREE AUTOMATIC TRIM TABS