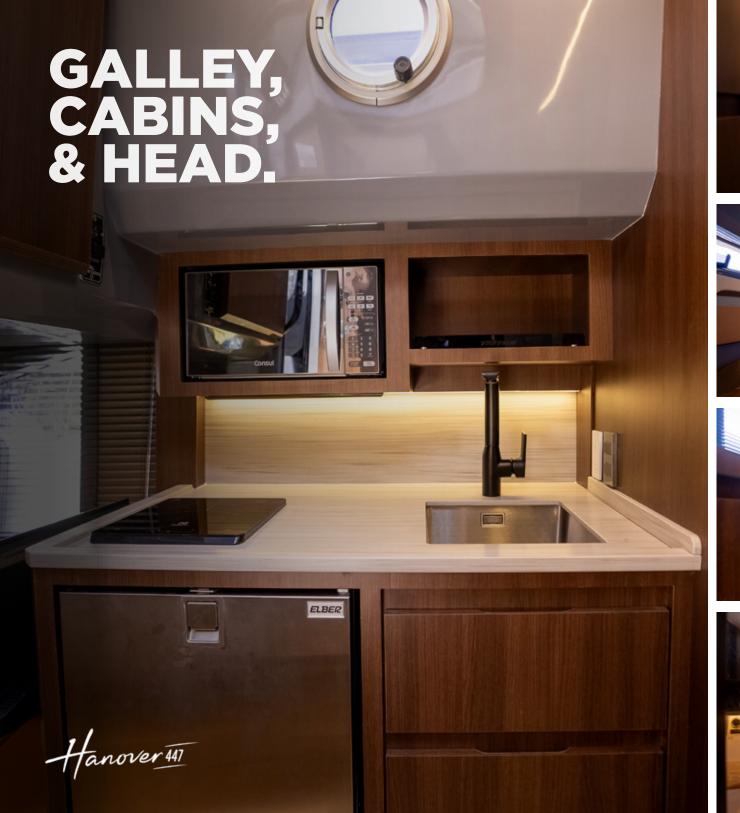

MACERATOR PUMP AND HOLDING TANK

HOT WATER SYSTEM - HEATER (SHOWER)

SHORE POWER SYSTEM

SHORE POWER CORD 50A

**POWER CHARGER 100A** 

INDUCTION ELECTRIC STOVE (CABIN)

MICROWAVE OVEN

79L REFRIGERATOR - 110V

ISOTHERM 65L FRIDGE 12V

REFRIGERATED 12V DRAWER (COCKPIT)

ISOTHERM ICE MAKER (CABIN)

KENYON ELECTRIC GRILL (STERN)

LED 24" TV SET AND MOUNTING

ELECTRONIC OPENING TV SET (COCKPIT)

USCG BOATING SAFETY KIT

LINES & FENDERS