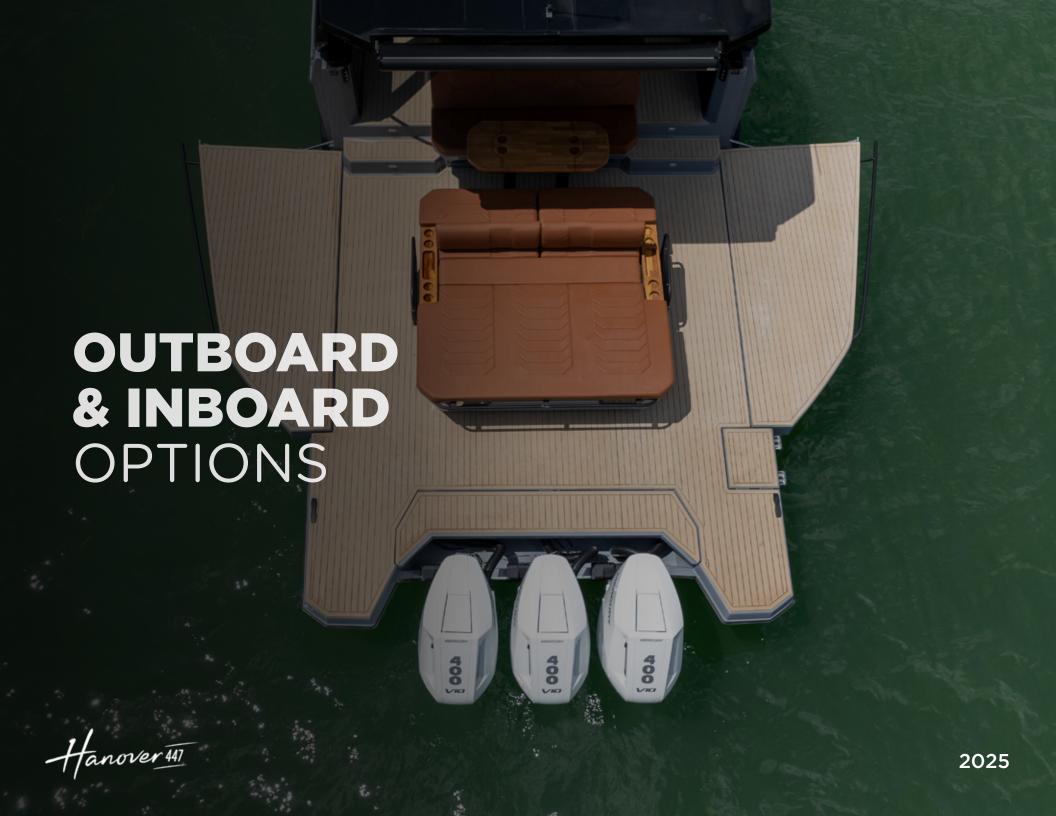

# **OUTBOARD**

MERCURY TWIN VERADO 350HP V10 W/ JOYSTICK PILOTING

MERCURY TWIN VERADO 400HP V10 W/ JOYSTICK PILOTING

MERCURY TWIN VERADO 600HP V12 W/ JOYSTICK PILOTING

MERCURY TRIPLE VERADO 300HP V8 W/ JOYSTICK PILOTING

MERCURY TRIPLE VERADO 300R RACING W/ JOYSTICK PILOTING

MERCURY TRIPLE VERADO 350HP V10 W/ JOYSTICK PILOTING

MERCURY TRIPLE VERADO 400HP V10 OUTBOARDS W/ JOYSTICK PILOTING

EXTERNAL SINGLE PAINTING (1 COLOR, HULL)