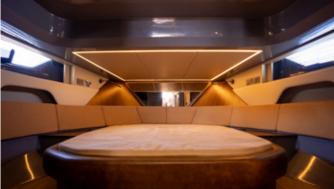

Elevate your luxury lifestyle to new heights with a vessel where every detail is meticulously crafted to make your time on the water as comfortable as being at home but better!































# **TECHNICAL SPECIFICATIONS**



## **LENGTH**

Outboards: 45′ 3″ / 13.80 m Inboards: 44′ 3″ / 13.50 m



# **BEAM**

13′ 3″ / 4,05 m



## **DRAFT**

3′ 11″ / 1.20 m



## **DRY WEIGHT**

30,423 lbs / 13,800 kg



# **FUEL TANK CAPACITY**

396 gal / 1500 L



# WATER TANK CAPACITY

132 gal / 500 L



# **HOLDING TANK**

20 gal / 75 L



# **CAPACITY**

18 day / 5 Night



### **CRUISING SPEED**

23 mph / 37 kmh Range: 15 gal/h



## **WIDE OPEN THROTTLE**

49 mph / 78 kmh Range: 37 gal/h



# **DEADRISE**

17°



## **BRIDGE CLEARANCE**

11' 6" / 3.5 m



# FLOORING PLAN

# **SIDE VIEW**



# FLOORING PLAN

# **TOP VIEW**









All options are available in either a high-gloss or matte finish.









\*Additional options are available upon request.

# FURNITURE VINYL