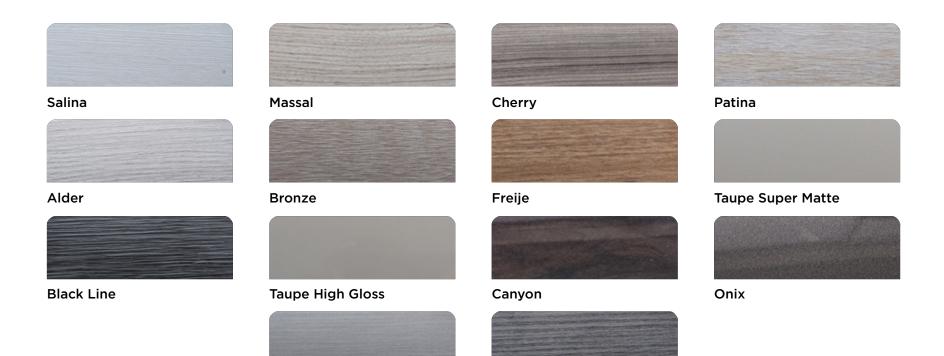

# **TECHNICAL SPECIFICATIONS**



## **LENGTH**

Outboards: 45′ 3″ / 13.80 m Inboards: 44′ 3″ / 13.50 m



# **BEAM**

13′ 3″ / 4,05 m



## **DRAFT**

3′ 11″ / 1.20 m



## **DRY WEIGHT**

30,423 lbs / 13,800 kg



# **FUEL TANK CAPACITY**

396 gal / 1500 L



# WATER TANK CAPACITY

132 gal / 500 L



# **HOLDING TANK**

20 gal / 75 L



# **CAPACITY**

18 day / 5 Night



### **CRUISING SPEED**

23 mph / 37 kmh Range: 15 gal/h



## **WIDE OPEN THROTTLE**

49 mph / 78 kmh Range: 37 gal/h



# **DEADRISE**

17°



## **BRIDGE CLEARANCE**

11' 6" / 3.5 m



# FLOORING PLAN

# **SIDE VIEW**



# FLOORING PLAN

# **TOP VIEW**









All options are available in either a high-gloss or matte finish.









\*Additional options are available upon request.

# FURNITURE VINYL OPTIONS



Metallic



**Gray Oak** 

# INTERIOR FLOORING OPTIONS





# **PATTERNS**









Imperial

**Beehive** 

EVA





Gray



Ocher

**SYNTHETIC TEAK** 







Sand









| Exterior Painting 1 Color (Hull) 2 Colors or More (Hull, Deck or HT)  A/C 12,000 BTU (Main Cabin + Aft Cabin) 12,000 BTU (Main Cabin + Aft Cabin)  Refrigerator Refrigerator - 110V 1sotherm® 55t. Fridge 12V  VHF Radio Uniden® VHF Radio W/Antenna SIMRAD® VHF Radio W/Antenna  Fusion® Sound System + @ Morees Speakers + Amplifier © Power Generator Kohler® 9KVA © OCOMPLETE EVA Flooring © OCOMPLETE EVA Flooring © OCOMPLETE EVA Flooring © OCOMPLETE EVA Flooring O | Engine                                                              | Mercury® Twin Verado 400HP V10 W/ Joystick Piloting | Mercury® Triple Verado 300HP V8 W/ Jo