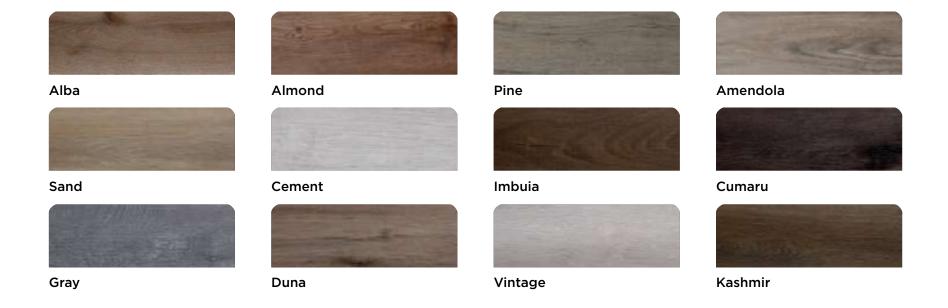

tboards: 45′ 3″ / 13.80 m Inboards: 44′ 3″ / 13.50 m



# **BEAM**

13′ 3″ / 4,05 m



## **DRAFT**

3′ 11″ / 1.20 m



## **DRY WEIGHT**

30,423 lbs / 13,800 kg



# **FUEL TANK CAPACITY**

396 gal / 1500 L



# WATER TANK CAPACITY

132 gal / 500 L



# **HOLDING TANK**

20 gal / 75 L



# **CAPACITY**

18 day / 5 Night



### **CRUISING SPEED**

23 mph / 37 kmh Range: 15 gal/h



## **WIDE OPEN THROTTLE**

49 mph / 78 kmh Range: 37 gal/h



# **DEADRISE**

17°



## **BRIDGE CLEARANCE**

11' 6" / 3.5 m



# FLOORING PLAN

# **SIDE VIEW**



# FLOORING PLAN

# **TOP VIEW**









All options are available in either a high-gloss or matte finish.









\*Additional options are available upon request.

# FURNITURE VINYL OPTIONS



Metallic



**Gray Oak** 

# INTERIOR FLOORING OPTIONS





# **PATTERNS**









Imperial

**Beehive** 

EVA





Gray



Ocher

**SYNTHETIC TEAK** 







Sand









| Exterior Painting 1 Color (Hull) 2 Colors or More (Hull, Deck or HT)  A/C 12,000 BTU (Main Cabin + Aft Cabin) 12,000 BTU (Main Cabin + Aft Cabin)  Refrigerator Refrigerator - 110V 1sotherm® 55t. Fridge 12V  VHF Radio Uniden® VHF Radio W/Antenna SIMRAD® VHF Radio W/Antenna  Fusion® Sound System + @ Morees Speakers + Amplifier © Power Generator Kohler® 9KVA © OCOMPLETE EVA Flooring © OCOMPLETE EVA Flooring © OCOMPLETE EVA Flooring © OCOMPLETE EVA Flooring O | Engine                                                              | Mercury® Twin Verado 400HP V10 W/ Joystick Piloting | Mercury® Triple Verado 300HP V8 W/ Joystick Piloting |
|---------------------------------------