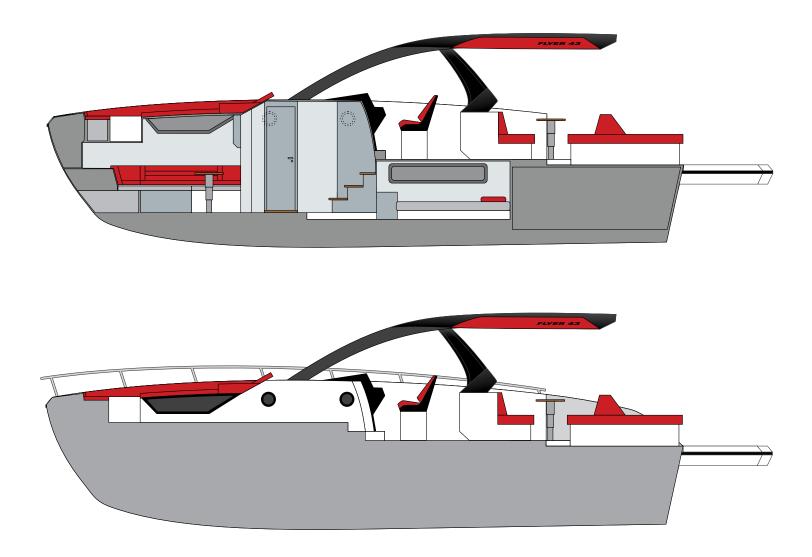

e your luxury lifestyle to new heights with a vessel where every detail is meticulously crafted to make your time on the water as comfortable as being at home but better!































# **TECHNICAL SPECIFICATIONS**



## **LENGTH**

Outboards: 45′ 3″ / 13.80 m Inboards: 44′ 3″ / 13.50 m



# **BEAM**

13′ 3″ / 4,05 m



## **DRAFT**

3′ 11″ / 1.20 m



## **DRY WEIGHT**

30,423 lbs / 13,800 kg



# **FUEL TANK CAPACITY**

396 gal / 1500 L



# WATER TANK CAPACITY

132 gal / 500 L



# **HOLDING TANK**

20 gal / 75 L



# **CAPACITY**

18 day / 5 Night



### **CRUISING SPEED**

23 mph / 37 kmh Range: 15 gal/h



## **WIDE OPEN THROTTLE**

49 mph / 78 kmh Range: 37 gal/h



# **DEADRISE**

17°



## **BRIDGE CLEARANCE**

11' 6" / 3.5 m



# FLOORING PLAN

# **SIDE VIEW**



# FLOORING PLAN

# **TOP VIEW**









All options are available in either a high-gloss or matte finish.









\*Additional options are available upon request.

# FURNITURE VINYL OPTIONS



Metallic



**Gray Oak** 

# INTERIOR FLOORING OPTIONS





# **PATTERNS**









Imperial

**Beehive** 

EVA





Gray



Ocher

**SYNTHETIC TEAK** 







Sand









| Exterior Painting 1 Color (Hull) 2 Colors or More (Hull, Deck or HT)  A/C 12,000 BTU (Main Cabin + Aft Cabin) 12,000 BTU (Main Cabin + Aft Cabin)  Refrigerator Refrigerator - 110V 1sotherm® 55t. Fridge 12V  VHF Radio Uniden® VHF Radio W/Antenna SIMRAD® VHF Radio W/Antenna  Fusion® Sound System + @ Morees Speakers + Amplifier © Power Generator Kohler® 9KVA © OCOMPLETE EVA Flooring © OCOMPLETE EVA Flooring © OCOMPLETE EVA Floo